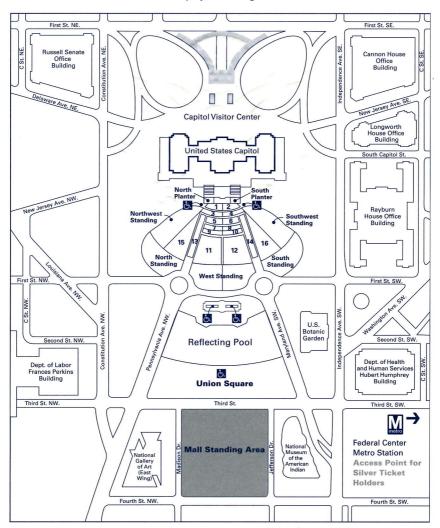

## MALL STANDING AREA • SILVER

Admit Bearer to Mall Standing Area

Please Arrive Early Due to Large Crowds

Ceremonies—11:30 a.m. Musical Prelude—Prior to Ceremonies

## January 20, 2017 The Capitol of the United States of America City of Washington

Please Note: All Entrances Accessible

Entrance will only be granted at Gate indicated on Admission Ticket.

This Card Does Not Admit to Capitol Building.

Ticket holders will be required to pass through security screening.

In order to protect event participants, certain items will be prohibited beyond the screening point. Please consult Inaugural.senate.gov and the Ceremonies Map and Guidelines for a detailed list of all prohibited items.